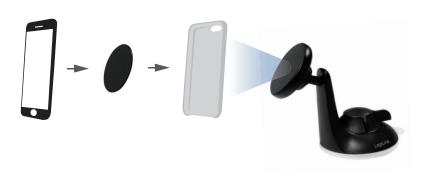

#### **Features:**

- » Super magnetic mount designed for easy docking and removal of your device
- » Works with all smartphones (4"-6")
- » Full 360 Degree rotation for both portrait and landscape viewing
- » Tilts and swivels in all directions for comfortable viewing angles
- » Strong suction when placed on windshield and dashboard
- » Re-useable and washable gel pad
- » Industrial magnets allow for seamless mounting of any smartphone

## **Package Contents:**

- » 1 x Car Magnet Holder
- » 1 x Metal Plate
- » 1 x User Manual