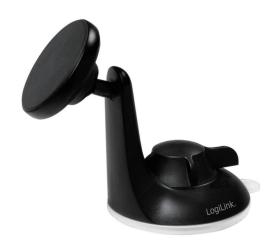

# Car Mount Magnet Phone Holder

For Windshield and Dashboard

Art. No.: AA0110

Perfect for viewing the smartphone without disturbing the driver while driving!

#### **Features:**

- » Super magnetic mount designed for easy docking and removal of your device
- » Works with all smartphones (4"-6")
- » Full 360 Degree rotation for both portrait and landscape viewing
- » Tilts and swivels in all directions for comfortable viewing angles
- » Strong suction when placed on windshield and dashboard
- » Re-useable and washable gel pad
- » Industrial magnets allow for seamless mounting of any smartphone