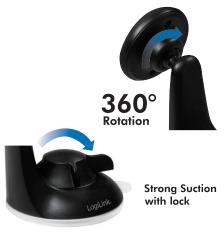

#### **Features:**

- » Super magnetic mount designed for easy docking and removal of your device
- » Works with all smartphones (4"-6")
- » Full 360 Degree rotation for both portrait and landscape viewing
- » Tilts and swivels in all directions for comfortable viewing angles
- » Strong suction when placed on windshield and dashboard
- » Re-useable and washable gel pad
- » Industrial magnets allow for seamless mounting of any smartphone