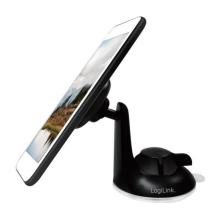

# Car Mount Magnet Phone Holder

For Windshield and Dashboard

Art. No.: AA0110

Perfect for viewing the smartphone without disturbing the driver while driving!

#### **Features:**

- » Super magnetic mount designed for easy docking and removal of your device
- » Works with all smartphones (4"-6")
- » Full 360 Degree rotation for both portrait and landscape viewing
- » Tilts and swivels in all directions for comfortable viewing angles
- » Strong suction when placed on windshield and dashboard
- » Re-useable and washable gel pad
- » Industrial magnets allow for seamless mounting of any smartphone