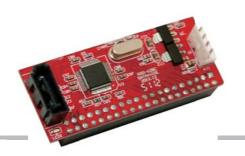

## IDE Hard Drive to SATA Converter - Adapts IDE Hard Drives to Serial ATA

The Logilink AD0005B IDE to Serial ATA converter is the most cost effective solution for converting standard IDE and ATAPI devices to the new Serial ATA interface standard. Designed to mount easily behind the back of any IDE hard drive and ATAPI devices, this adapter lets you connect your older IDE drives to your new SATA interface. With simple Plug and Play installation, you'll be using your IDE hard drive or ATAPI device with SATA high speed.

## Feartures:

- Connect an IDE hard drive to a SATA controller
- Compliant to Serial ATA 1.0 standard up to 3.0Gbps
- Supports up to UDMA/133 Drives
- Plug and Play
- Compatible with most of Serial ATA controller
- Connector: 1 x IDE40 pin, 1 x SATA 7 pin and 1 x 4 pin power connector