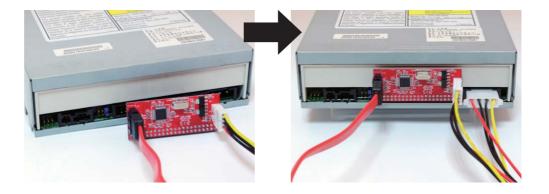

ard IDE and ATAPI devices to the new Serial ATA interface standard. Designed to mount easily behind the back of any IDE hard drive and ATAPI devices, this adapter lets you connect your older IDE drives to your new SATA interface. With simple Plug and Play installation, you'll be using your IDE hard drive or ATAPI device with SATA high speed.

## Feartures:

- Connect an IDE hard drive to a SATA controller
- Compliant to Serial ATA 1.0 standard up to 3.0Gbps
- Supports up to UDMA/133 Drives
- Plug and Play
- Compatible with most of Serial ATA controller
- Connector: 1 x IDE40 pin, 1 x SATA 7 pin and 1 x 4 pin power connector

### **HDD** Installation:













Art No. AD0005B

# IDE Hard Drive to SATA Converter - Adapts IDE Hard Drives to Serial ATA

## **CD/ DVD Drive Installation:**



## **Package Content:**

- 1 x Serial ATA-to-IDE Converter
- 1 x Y-Splitter Power Cable
- 1 x SATA Cable
- 1 x User Manual

## **Packaging Information:**

- Packing Dimension: mm
- Packing Weight: kg
- Carton Dimension: mm
- Carton Q'ty: pcs
- Carton Weight: kg