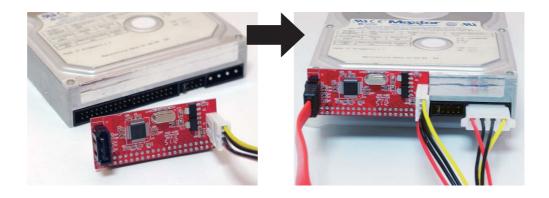

pts IDE Hard Drives to Serial ATA

The Logilink AD0005B IDE to Serial ATA converter is the most cost effective solution for converting standard IDE and ATAPI devices to the new Serial ATA interface standard. Designed to mount easily behind the back of any IDE hard drive and ATAPI devices, this adapter lets you connect your older IDE drives to your new SATA interface. With simple Plug and Play installation, you'll be using your IDE hard drive or ATAPI device with SATA high speed.

## Feartures:

- Connect an IDE hard drive to a SATA controller
- Compliant to Serial ATA 1.0 standard up to 3.0Gbps
- Supports up to UDMA/133 Drives
- Plug and Play
- Compatible with most of Serial ATA controller
- Connector: 1 x IDE40 pin, 1 x SATA 7 pin and 1 x 4 pin power connector

### **HDD** Installation:













Art No. AD0005B

# IDE Hard Drive to SATA Converter - Adapts IDE Hard Drives to Serial ATA

## **CD/ DVD Drive Installation:**



## **Package Content:**

- 1 x Serial ATA-to-IDE Converter
- 1 x Y-Splitter Power Cable
- 1 x SATA Cable
- 1 x User Manual

## **Packaging Information:**

- Packing Dimension: mm
- Packing Weight: kg
- Carton Dimension: mm
- Carton Q'ty: pcs
- Carton Weight: kg