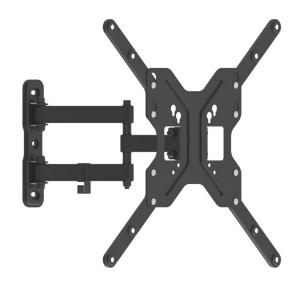

## **LogiLink**<sub>®</sub>

Full Motion TV Wall Mount for 23"-55" TV

Art. No.: **BP0016** 

Easy installation design, compatible with VESA standard max. 400x400mm.

### Features:

- » Super strong mounting brackets: Solid-reinforced Cold Steel, durable product with maximum capacity of 30kg
- » 49mm-395mm Profile from wall with Tilt capacity: 15°~-15° and Swivel capacity: 90°~-90°
- » Compatible with VESA 75x75mm,100x100mm, 200x100mm, 200x200mm, 300x300mm, 400x400mm
- » Key hole VESA plate allows TVs to be easily installed
- » Cable clips included keep cables organized
- » Fit for 23-55 inch LED LCD plasma TV, PC Monitor screens