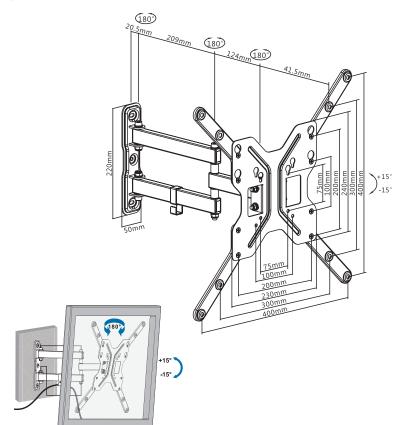

### Features:

- » Super strong mounting brackets: Solid-reinforced Cold Steel, durable product with maximum capacity of 30kg
- » 49mm-395mm Profile from wall with Tilt capacity: 15°~-15° and Swivel capacity: 90°~-90°
- » Compatible with VESA 75x75mm,100x100mm, 200x100mm, 200x200mm, 300x300mm, 400x400mm
- » Key hole VESA plate allows TVs to be easily installed
- » Cable clips included keep cables organized
- » Fit for 23-55 inch LED LCD plasma TV, PC Monitor screens

### **Specification:**

| Screen Size          | 23"-55"                                            |
|----------------------|----------------------------------------------------|
| Rated Load           | 30kg/66lbs                                         |
| VESA                 | 75x75, 100x100, 200x100, 200x200, 300x300, 400x400 |
| Tilt                 | 15°∼-15°                                           |
| Swivel               | 90°~-90°                                           |
| Distance to the wall | 49-395mm                                           |
| Product Size         | 400 x 400 x 395mm                                  |