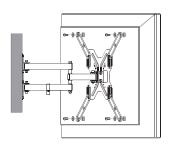

Install the wall plate to the wall

Assembly the wall mount

Install the wall mount to back of the TV

Install the wall mount to back of the TV