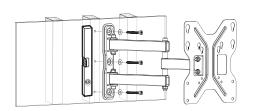

Install the wall plate to the wall

Assembly the wall mount

Install the wall mount to back of the TV

Install the wall mount to back of the TV