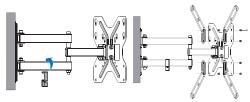

Install the wall plate to the wall

Assembly the wall mount

Install the wall mount to back of the TV

Install the wall mount to back of the TV