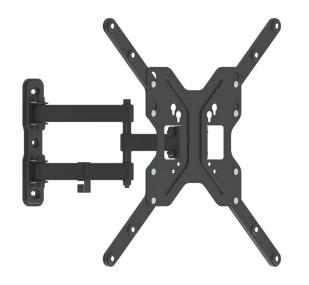

## **LogiLink**<sub>®</sub>

Full Motion TV Wall Mount for 23"-55" TV

Art. No.: **BP0016** 

Easy installation design, compatible with VESA standard max. 400x400mm.

### Features:

- » Super strong mounting brackets: Solid-reinforced Cold Steel, durable product with maximum capacity of 30kg
- » 49mm-395mm Profile from wall with Tilt capacity: 15°~-15° and Swivel capacity: 90°~-90°
- » Compatible with VESA 75x75mm,100x100mm, 200x100mm, 200x200mm, 300x300mm, 400x400mm
- » Key hole VESA plate allows TVs to be easily installed
- » Cable clips included keep cables organized
- » Fit for 23-55 inch LED LCD plasma TV, PC Monitor screens

### **Specification:**

| Screen Size          | 23"-55"                                            |
|----------------------|----------------------------------------------------|
| Rated Load           | 30kg/66lbs                                         |
| VESA                 | 75x75, 100x100, 200x100, 200x200, 300x300, 400x400 |
| Tilt                 | 15°∼-15°                                           |
| Swivel               | 90°~-90°                                           |
| Distance to the wall | 49-395mm                                           |
| Product Size         | 400 x 400 x 395mm                                  |