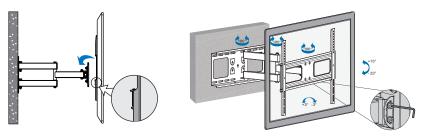

Install the wall plate to the wall

Install the wall mount to back of the TV

Apply the TV with wall mount to the wall plate

<sup>\*</sup>All trade names referenced are the registered namework of their respective owners.

#### **Features:**

- » Super strong mounting brackets: Solid-reinforced Cold Steel, durable product with maximum capacity of 50kg
- » 62mm-475mm Profile from wall with Tilt capacity: 10°~-20°, Swivel capacity: 90°~-90° and Level Adjustment: 3°~-3°
- » Compatible with VESA 200x200mm, 400x200mm, 300x300mm, 400x400mm, 600x400mm
- » Easy to install with direction indicator
- » Cable clips included keep cables organized
- » Fit for 37-70 inch LED LCD plasma TV, PC Monitor screens