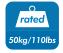

#### **Features:**

- » Super strong mounting brackets: Solid-reinforced Cold Steel, durable product with maximum capacity of 50kg
- » 62mm-475mm Profile from wall with Tilt capacity: 10°~-20°, Swivel capacity: 90°~-90° and Level Adjustment: 3°~-3°
- » Compatible with VESA 200x200mm, 400x200mm, 300x300mm, 400x400mm, 600x400mm
- » Easy to install with direction indicator
- » Cable clips included keep cables organized
- » Fit for 37-70 inch LED LCD plasma TV, PC Monitor screens

### **Specification:**

| Screen Size          | 37"-70"                                     |
|----------------------|---------------------------------------------|
| Rated Load           | 50kg/110lbs                                 |
| VESA                 | 200x200, 400x200, 300x300, 400x400, 600x400 |
| Tilt                 | 10°~-20°                                    |
| Swivel               | 90°~-90°                                    |
| Level Adjustment     | 3°~-3°                                      |
| Distance to the wall | 62-475mm                                    |
| Product Size         | 660 x 480 x 475mm                           |