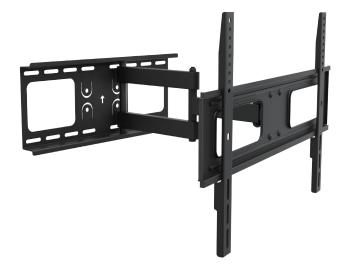

### Full Motion Wall Mount

for 37"- 70" TV

Art. No.: BP0028

Easy installation and compatible with VESA standard max. 600x400mm.

#### **Features:**

- » Super strong mounting brackets: Solid-reinforced Cold Steel, durable product with maximum capacity of 50kg
- » 62mm-475mm Profile from wall with Tilt capacity: 10°~-20°, Swivel capacity: 90°~-90° and Level Adjustment: 3°~-3°
- » Compatible with VESA 200x200mm, 400x200mm, 300x300mm, 400x400mm, 600x400mm
- » Easy to install with direction indicator
- » Cable clips included keep cables organized
- » Fit for 37-70 inch LED LCD plasma TV, PC Monitor screens