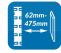

#### **Features:**

- » Super strong mounting brackets: Solid-reinforced Cold Steel, durable product with maximum capacity of 50kg
- » 62mm-475mm Profile from wall with Tilt capacity: 10°~-20°, Swivel capacity: 90°~-90° and Level Adjustment: 3°~-3°
- » Compatible with VESA 200x200mm, 400x200mm, 300x300mm, 400x400mm, 600x400mm
- » Easy to install with direction indicator
- » Cable clips included keep cables organized
- » Fit for 37-70 inch LED LCD plasma TV, PC Monitor screens

### **Specification:**

| Screen Size          | 37"-70"                                     |
|----------------------|---------------------------------------------|
| Rated Load           | 50kg/110lbs                                 |
| VESA                 | 200x200, 400x200, 300x300, 400x400, 600x400 |
| Tilt                 | 10°~-20°                                    |
| Swivel               | 90°~-90°                                    |
| Level Adjustment     | 3°~-3°                                      |
| Distance to the wall | 62-475mm                                    |
| Product Size         | 660 x 480 x 475mm                           |