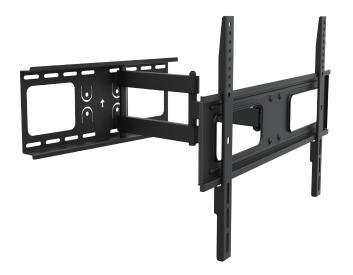

#### **Features:**

- » Super strong mounting brackets: Solid-reinforced Cold Steel, durable product with maximum capacity of 50kg
- » 62mm-475mm Profile from wall with Tilt capacity: 10°~-20°, Swivel capacity: 90°~-90° and Level Adjustment: 3°~-3°
- » Compatible with VESA 200x200mm, 400x200mm, 300x300mm, 400x400mm, 600x400mm
- » Easy to install with direction indicator
- » Cable clips included keep cables organized
- » Fit for 37-70 inch LED LCD plasma TV, PC Monitor screens

### **Specification:**

| Screen Size          | 37"-70"                                     |
|----------------------|---------------------------------------------|
| Rated Load           | 50kg/110lbs                                 |
| VESA                 | 200x200, 400x200, 300x300, 400x400, 600x400 |
| Tilt                 | 10°~-20°                                    |
| Swivel               | 90°~-90°                                    |
| Level Adjustment     | 3°~-3°                                      |
| Distance to the wall | 62-475mm                                    |
| Product Size         | 660 x 480 x 475mm                           |