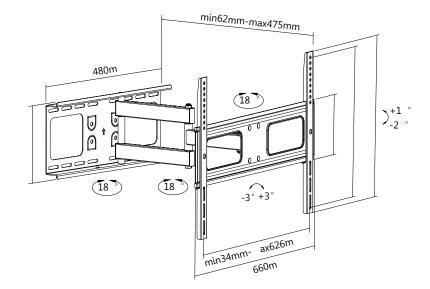

#### **Features:**

- » Super strong mounting brackets: Solid-reinforced Cold Steel, durable product with maximum capacity of 50kg
- » 62mm-475mm Profile from wall with Tilt capacity: 10°~-20°, Swivel capacity: 90°~-90° and Level Adjustment: 3°~-3°
- » Compatible with VESA 200x200mm, 400x200mm, 300x300mm, 400x400mm, 600x400mm
- » Easy to install with direction indicator
- » Cable clips included keep cables organized
- » Fit for 37-70 inch LED LCD plasma TV, PC Monitor screens

### **Specification:**

| Screen Size          | 37"-70"                                     |
|----------------------|---------------------------------------------|
| Rated Load           | 50kg/110lbs                                 |
| VESA                 | 200x200, 400x200, 300x300, 400x400, 600x400 |
| Tilt                 | 10°~-20°                                    |
| Swivel               | 90°~-90°                                    |
| Level Adjustment     | 3°~-3°                                      |
| Distance to the wall | 62-475mm                                    |
| Product Size         | 660 x 480 x 475mm                           |