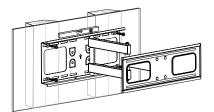

Install the wall plate to the wall

Install the wall mount to back of the TV

Apply the TV with wall mount to the wall plate

<sup>\*</sup>All trade names referenced are the registered namework of their respective owners.