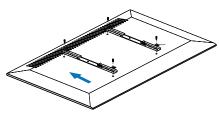

Install the wall plate to the wall

Install the wall mount to back of the TV

Apply the TV with wall mount to the wall plate

<sup>\*</sup>All trade names referenced are the registered namework of their respective owners.