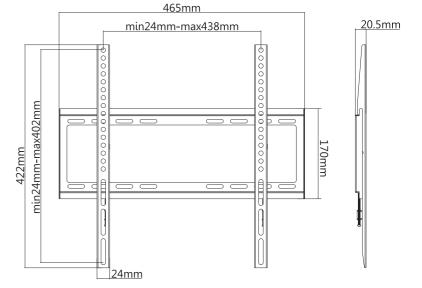

### **Specification:**

| Screen Size          | 32"-55"                            |
|----------------------|------------------------------------|
| Rated Load           | 35kg/77lbs                         |
| VESA                 | 200x200, 400x200, 300x300, 400x400 |
| Distance to the wall | 20.5mm                             |
| Product Size         | 465 x 422 x 20.5mm                 |