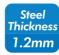

#### **Features:**

- » Super strong mounting brackets: Solid-reinforced Cold Steel, durable product with maximum capacity of 35kg
- » 20.5mm Profile from wall
- » Compatible with VESA 200x200mm, 400x200mm, 300x300mm, 400x400mm
- » Easy to install
- » Fit for 32-55 inch LED LCD plasma TV, PC Monitor screens