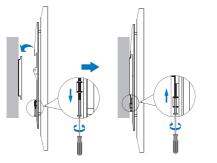

Install the wall plate to the Solid wall or Double Stud wall

Install the wall mount to back of the TV

Apply the TV with wall mount to the wall plate