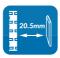

#### **Features:**

- » Super strong mounting brackets: Solid-reinforced Cold Steel, durable product with maximum capacity of 35kg
- » 20.5mm Profile from wall
- » Compatible with VESA 200x200mm, 400x200mm, 300x300mm, 400x400mm
- » Easy to install
- » Fit for 32-55 inch LED LCD plasma TV, PC Monitor screens

### **Specification:**

| Screen Size          | 32"-55"                            |
|----------------------|------------------------------------|
| Rated Load           | 35kg/77lbs                         |
| VESA                 | 200x200, 400x200, 300x300, 400x400 |
| Distance to the wall | 20.5mm                             |
| Product Size         | 465 x 422 x 20.5mm                 |