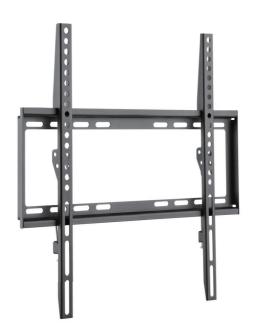

#### **Features:**

- » Super strong mounting brackets: Solid-reinforced Cold Steel, durable product with maximum capacity of 35kg
- » 20.5mm Profile from wall
- » Compatible with VESA 200x200mm, 400x200mm, 300x300mm, 400x400mm
- » Easy to install
- » Fit for 32-55 inch LED LCD plasma TV, PC Monitor screens

Install the wall plate to the Solid wall or Double Stud wall

Install the wall mount to back of the TV

Apply the TV with wall mount to the wall plate