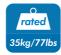

#### **Features:**

- » Super strong mounting brackets: Solid-reinforced Cold Steel, durable product with maximum capacity of 35kg
- » 20.5mm Profile from wall
- » Compatible with VESA 200x200mm, 400x200mm, 300x300mm, 400x400mm
- » Easy to install
- » Fit for 32-55 inch LED LCD plasma TV, PC Monitor screens

### **Specification:**

| Screen Size          | 32"-55"                            |
|----------------------|------------------------------------|
| Rated Load           | 35kg/77lbs                         |
| VESA                 | 200x200, 400x200, 300x300, 400x400 |
| Distance to the wall | 20.5mm                             |
| Product Size         | 465 x 422 x 20.5mm                 |