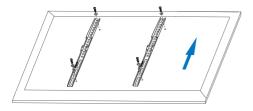

Install the wall plate to the Solid wall or Double Stud wall

Install the wall mount to back of the TV

Apply the TV with wall mount to the wall plate