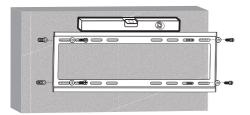

Install the wall plate to the Solid wall or Double Stud wall

Install the wall mount to back of the TV

Apply the TV with wall mount to the wall plate