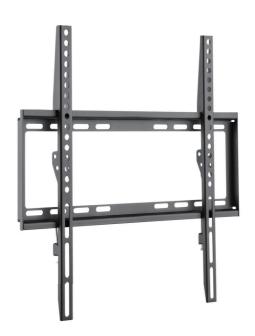

# LogiLink<sub>®</sub>

**Low Profile TV Wall Mount** for 32"-55" TV

Art. No.: **BP0036** 

Easy installation and compatible with VESA standard max. 400 x 400mm.

#### **Features:**

- » Super strong mounting brackets: Solid-reinforced Cold Steel, durable product with maximum capacity of 35kg
- » 20.5mm Profile from wall
- » Compatible with VESA 200x200mm, 400x200mm, 300x300mm, 400x400mm
- » Easy to install
- » Fit for 32-55 inch LED LCD plasma TV, PC Monitor screens

### **Specification:**

| Screen Size          | 32"-55"                            |
|----------------------|------------------------------------|
| Rated Load           | 35kg/77lbs                         |
| VESA                 | 200x200, 400x200, 300x300, 400x400 |
| Distance to the wall | 20.5mm                             |
| Product Size         | 465 x 422 x 20.5mm                 |