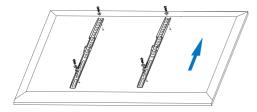

Install the wall plate to the Solid wall or Double Stud wall

Install the wall mount to back of the TV

Apply the TV with wall mount to the wall plate

Made in China