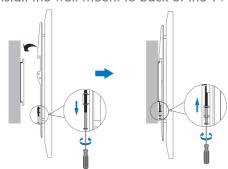

Install the wall plate to the Solid wall or Double Stud wall

Install the wall mount to back of the TV

Apply the TV with wall mount to the wall plate

Made in China