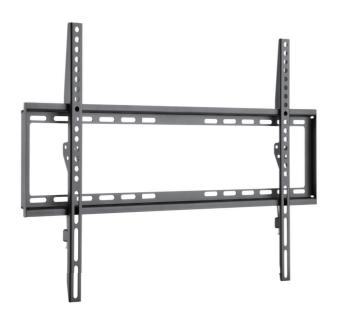

# **LogiLink**<sub>®</sub>

**Low Profile TV Wall Mount** for 37"- 70" TV

Art. No.: **BP0038** 

Easy installation and compatible with VESA standard max. 600 x 400mm.

#### **Features:**

- » Super strong mounting brackets: Solid-reinforced Cold Steel, durable product with maximum capacity of 35kg
- » 20.5mm Profile from wall
- » Compatible with VESA 200x200mm, 400x200mm, 300x300mm, 400x400mm, 600x400mm
- » Easy to install
- » Fit for 37-70 inch LED LCD plasma TV, PC Monitor screens