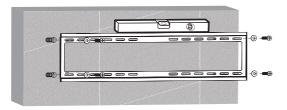

Install the wall plate to the Solid wall or Double Stud wall

Install the wall mount to back of the TV

Apply the TV with wall mount to the wall plate

Made in China