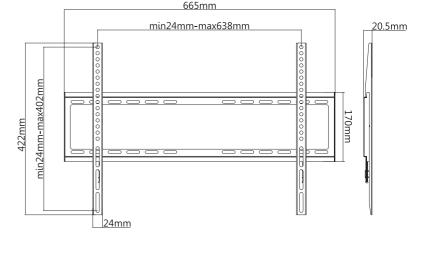

## **Specification:**

| Screen Size          | 37"-70"                                     |
|----------------------|---------------------------------------------|
| Rated Load           | 35kg/77lbs                                  |
| VESA                 | 200x200, 400x200, 300x300, 400x400, 600x400 |
| Distance to the wall | 20.5mm                                      |
| Product Size         | 665 x 422 x 20.5mm                          |