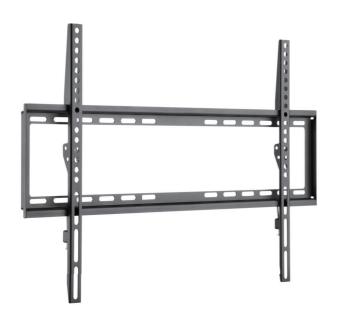

# **LogiLink**<sub>®</sub>

**Low Profile TV Wall Mount** for 37"- 70" TV

Art. No.: **BP0038** 

Easy installation and compatible with VESA standard max. 600 x 400mm.

#### **Features:**

- » Super strong mounting brackets: Solid-reinforced Cold Steel, durable product with maximum capacity of 35kg
- » 20.5mm Profile from wall
- » Compatible with VESA 200x200mm, 400x200mm, 300x300mm, 400x400mm, 600x400mm
- » Easy to install
- » Fit for 37-70 inch LED LCD plasma TV, PC Monitor screens