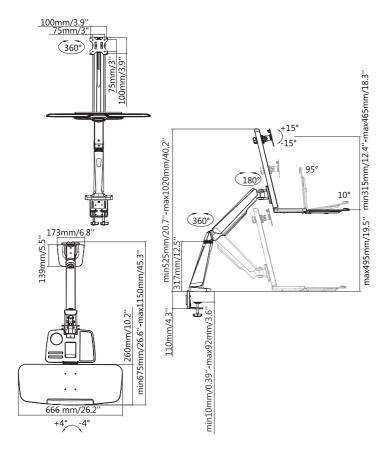

### **Specification:**

| Screen Size  | 13"-32"             |
|--------------|---------------------|
| Rated Load   | 2-8kg/4.4-17.6lbs   |
| VESA         | 75x75, 100x100      |
| Arm Extend   | 442mm               |
| Tilt         | 15° ~ -15°          |
| Swivel       | 90°~-90°            |
| Rotate       | 180°~-180°          |
| Product Size | 666 x 1150 x 1020mm |