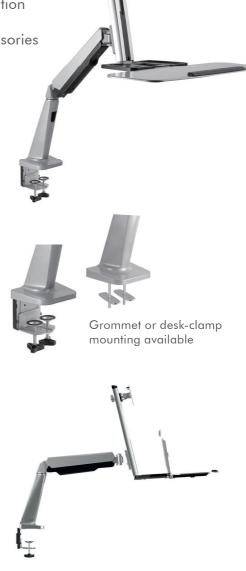

#### **Features:**

- » Fit for 13"-32" LED/LCD monitors and screens
- » Easily lift monitor and keyboard to proper height
- » Gas spring structure offers perfect counterbalance presentation
- » Built-in spring gauge for perfect weight adjustment
- » Second storage tray for phones, stationary, and other accessories
- » Safety ledge stopper prevents your devices from slipping
- » Neat and efficient cable management
- » Both grommet and desk clamp mounting available
- » VESA compliant: 75x75mm, 100x100mm

### **Package Contents:**

- » 1 x Sit-Stand Workstation
- » 1 x Screw Package
- » 1 x User Manual