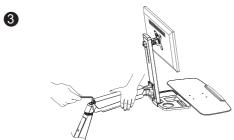

#### **Features:**

- » Fit for 13"-32" LED/LCD monitors and screens
- » Easily lift monitor and keyboard to proper height
- » Gas spring structure offers perfect counterbalance presentation
- » Built-in spring gauge for perfect weight adjustment
- » Second storage tray for phones, stationary, and other accessories
- » Safety ledge stopper prevents your devices from slipping
- » Neat and efficient cable management
- » Both grommet and desk clamp mounting available
- » VESA compliant: 75x75mm, 100x100mm