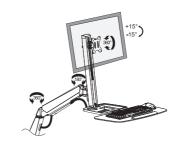

#### **Features:**

- » Fit for 13"-32" LED/LCD monitors and screens
- » Easily lift monitor and keyboard to proper height
- » Gas spring structure offers perfect counterbalance presentation
- » Built-in spring gauge for perfect weight adjustment
- » Second storage tray for phones, stationary, and other accessories
- » Safety ledge stopper prevents your devices from slipping
- » Neat and efficient cable management
- » Both grommet and desk clamp mounting available
- » VESA compliant: 75x75mm, 100x100mm

### **Specification:**

| Screen Size  | 13"-32"             |
|--------------|---------------------|
| Rated Load   | 2-8kg/4.4-17.6lbs   |
| VESA         | 75x75, 100x100      |
| Arm Extend   | 442mm               |
| Tilt         | 15° ~ -15°          |
| Swivel       | 90°~-90°            |
| Rotate       | 180°~-180°          |
| Product Size | 666 x 1150 x 1020mm |