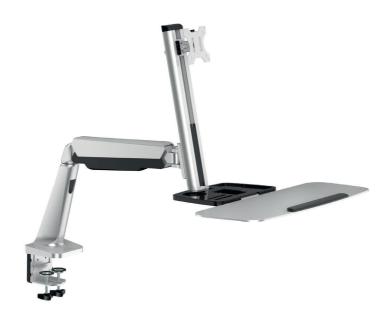

## Sit-Stand Workstation

for 13"-32" Monitor

Art. No.: **BP0040** 

#### **Features:**

- » Fit for 13"-32" LED/LCD monitors and screens
- » Easily lift monitor and keyboard to proper height
- » Gas spring structure offers perfect counterbalance presentation
- » Built-in spring gauge for perfect weight adjustment
- » Second storage tray for phones, stationary, and other accessories
- » Safety ledge stopper prevents your devices from slipping
- » Neat and efficient cable management
- » Both grommet and desk clamp mounting available
- » VESA compliant: 75x75mm, 100x100mm