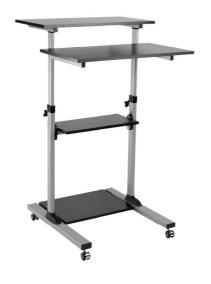

### Compact Mobile Stand Up Computer Workstation

Art. No.: **BP0070** 

Designed to mount the computer to save more space in the working area.

#### Features:

- » Tiltable desktop: Allows multiple angle requirements
- » Allow easy transition from sitting to standing with manual height lifting
- » E1 Grade particle board panel: features Heavy duty and moisture resistant
- » Locking rotary knob ensures a secure position at any height setting
- » Ledge on the bottom to hold paper in place from sliding off
- » Ideal for Use as A Stand Up Desk or A Speaker's Podium

Effortlessly to healthy sit-stand heights so you can work with more comfort

Height adjustable table top and keyboard tray and two utility shelves offer the basics

Sturdy casters

Made in China