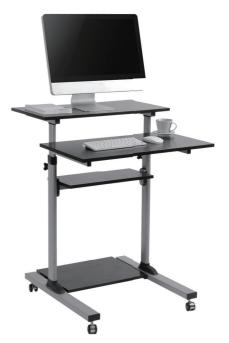

### Compact Mobile Stand Up Computer Workstation

Art. No.: **BP0070** 

Designed to mount the computer to save more space in the working area.

#### Features:

- » Tiltable desktop: Allows multiple angle requirements
- » Allow easy transition from sitting to standing with manual height lifting
- » E1 Grade particle board panel: features Heavy duty and moisture resistant
- » Locking rotary knob ensures a secure position at any height setting
- » Ledge on the bottom to hold paper in place from sliding off
- » Ideal for Use as A Stand Up Desk or A Speaker's Podium

Effortlessly to healthy sit-stand heights so you can work with more comfort

Height adjustable table top and keyboard tray and two utility shelves offer the basics

Sturdy casters

Made in China