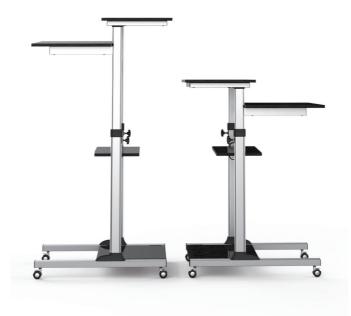

Effortlessly to healthy sit-stand heights so you can work with more comfort

Height adjustable table top and keyboard tray and two utility shelves offer the basics

Sturdy casters

Made in China

### **Specification:**

| Material                    | Plastic,Particle Board & Melamine,Steel |
|-----------------------------|-----------------------------------------|
| Dimensions                  | 1378 x 705 x 700mm                      |
| Tabletop Thickness          | 15mm                                    |
| Height Range                | 440mm                                   |
| Worksurface Weight Capacity | 60kg                                    |
| Installation                | Tabletop Stand                          |