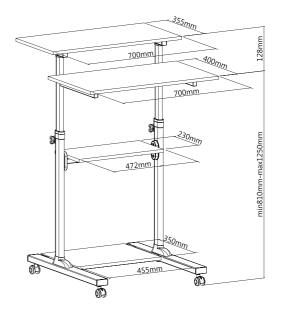

### **Specification:**

| Material                    | Plastic,Particle Board & Melamine,Steel |
|-----------------------------|-----------------------------------------|
| Dimensions                  | 1378 x 705 x 700mm                      |
| Tabletop Thickness          | 15mm                                    |
| Height Range                | 440mm                                   |
| Worksurface Weight Capacity | 60kg                                    |
| Installation                | Tabletop Stand                          |