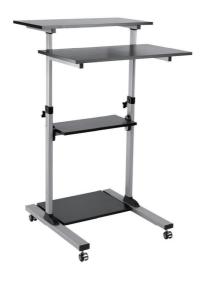

### Compact Mobile Stand Up Computer Workstation

Art. No.: **BP0070** 

Designed to mount the computer to save more space in the working area.

#### Features:

- » Tiltable desktop: Allows multiple angle requirements
- » Allow easy transition from sitting to standing with manual height lifting
- » E1 Grade particle board panel: features Heavy duty and moisture resistant
- » Locking rotary knob ensures a secure position at any height setting
- » Ledge on the bottom to hold paper in place from sliding off
- » Ideal for Use as A Stand Up Desk or A Speaker's Podium

Effortlessly to healthy sit-stand heights so you can work with more comfort

Height adjustable table top and keyboard tray and two utility shelves offer the basics

Sturdy casters

Made in China