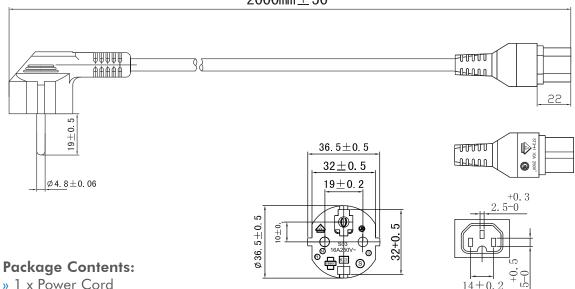

## **Features:**

» Connector 1: Safety plug, 90° angled» Connector 2: C15 female, straight

» Cable specification: : H05RN-F 3G 0.75 mm<sup>2</sup>

» Rubber coating

» Operating voltage: 250V» Max current capacity: 10A

» Length: 2 m» Color: Black

2000mm $\pm 50$ 