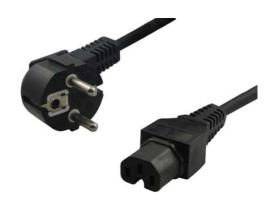

## **LogiLink**<sub>®</sub>

Power Cord, 2m Safety plug 90° to IEC C15 female

Art. No.: CP105

This cable is suitable for heat producing applicants like mobile hotplates, waffle irons.

## **Features:**

» Connector 1: Safety plug, 90° angled» Connector 2: C15 female, straight

» Cable specification: : H05RN-F 3G 0.75 mm<sup>2</sup>

» Rubber coating

» Operating voltage: 250V» Max current capacity: 10A

» Length: 2 m» Color: Black

2000mm $\pm 50$ 