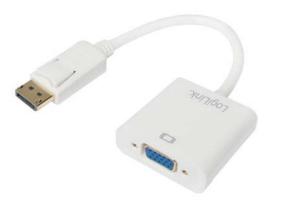

# LogiLink

DisplayPort 1.2 to VGA Adapter, Active

Art. No.: CV0059B

CV0059B is a DisplayPort<sup>™</sup> to VGA converter that receives both video and audio streams from an upstream DisplayPort Source link and converts to a VGA output.

Package Contents:

- » 1 x DisplayPort to VGA Adapter
- » 1 x User Manual