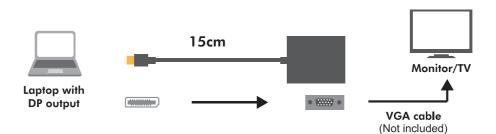

# LogiLink

DisplayPort 1.2 to VGA Adapter, Active

Art. No.: CV0059B

CV0059B is a DisplayPort<sup>™</sup> to VGA converter that receives both video and audio streams from an upstream DisplayPort Source link and converts to a VGA output.

### **Specification:**

| Input Connector           | DisplayPort Male 20pin                                                                 |
|---------------------------|----------------------------------------------------------------------------------------|
| Output Connector          | HDB15 pin female                                                                       |
| Vertical Frequency Range  | 50/60Hz                                                                                |
| Video Amplifier Bandwidth | 180MHz                                                                                 |
| Resolution                | 1920x1200, 1920x1080, 1600x1200, 1600x960, 1360x1024,<br>1360x768, 1280x1024, 1280x720 |

# LogiLink

DisplayPort 1.2 to VGA Adapter, Active

Art. No.: CV0059B

| Operating Temperature   | 0°C - 70°C                       |
|-------------------------|----------------------------------|
| Operating Humidity      | 10% to 85 % RH (no condensation) |
| Storage Temperature     | -10 °C - 80 °C                   |
| Storage Humidity        | 5% to 90 % RH (no condensation)  |
| Power Consumption (Max) | 485mW                            |
| Dimension               | 246 x 45 x 15mm                  |
| Weight                  | 35g                              |
| Cable Length            | 15cm                             |