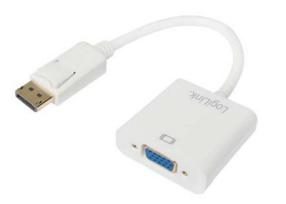

# LogiLink

DisplayPort 1.2 to VGA Adapter, Active

Art. No.: CV0059B

CV0059B is a DisplayPort<sup>™</sup> to VGA converter that receives both video and audio streams from an upstream DisplayPort Source link and converts to a VGA output.

Package Contents:

- » 1 x DisplayPort to VGA Adapter
- » 1 x User Manual