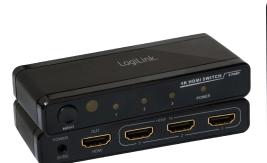

## 4K HDMI Switch 3x1 with Remote Control

The Logilink HD0012 and HD0013 4K Ultra HD HDMI Switches are perfect for users who want to set up a home entertainment system. It allows multi HDMI sources input to 1 HDMI monitor through a 4K HDMI switch. Users can easily plug and play this device and enjoy high resolution video home entertainment with the easy switch button.

## Features:

- Compliant with HDMI high speed with Ethernet specification up to 3.0Gbps
- Multi HDMI sources input 3 and 1 HDMI output
- Switching signal by pressing switch button
- Supports 4K2K & 3D video formats from HDMI
- Supports deep color 30/36big integrated HDCP encryption/encryption engines which are compliant with HDCP Rev. 1.3 specification
- Supports Standard Audio, DSD Audio ad HD (HBR) Audio
- Low power consumption
- Includes remote control