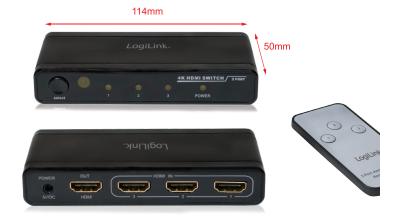

## 4K HDMI Switch 3x1 with Remote Control

The Logilink HD0012 and HD0013 4K Ultra HD HDMI Switches are perfect for users who want to set up a home entertainment system. It allows multi HDMI sources input to 1 HDMI monitor through a 4K HDMI switch. Users can easily plug and play this device and enjoy high resolution video home entertainment with the easy switch button.

## Features:

- Compliant with HDMI high speed with Ethernet specification up to 3.0Gbps
- Multi HDMI sources input 3 and 1 HDMI output
- Switching signal by pressing switch button
- Supports 4K2K & 3D video formats from HDMI
- Supports deep color 30/36big integrated HDCP encryption/encryption engines which are compliant with HDCP Rev. 1.3 specification
- Supports Standard Audio, DSD Audio ad HD (HBR) Audio
- Low power consumption
- Includes remote control

## Package Contents:

- •1 x HDMI Switch 3 x 1
- •1 x Remote Control
- •1 x User Manual