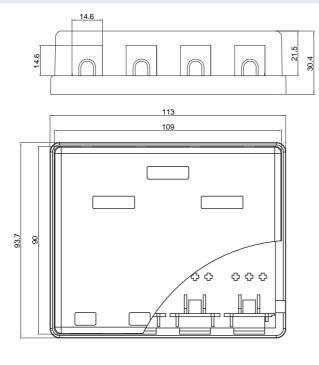

## **Technical Drawings**

Made in China

 $\ensuremath{^*}$  The specifications and pictures are subject to change without notice. \*All trade names referenced are the registered namework of their respective owners.

## **Technical Features**

Surface mounted box 43 x 113 x 31mm

Suitable for 4 keystone jacks

Sturdy housing, white