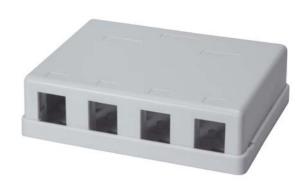

## Keystone Surface Mounted Box, 4 Ports UTP, white

Part no.: NK4034

## **Technical Features**

Surface mounted box 43 x 113 x 31mm

Suitable for 4 keystone jacks

Sturdy housing, white