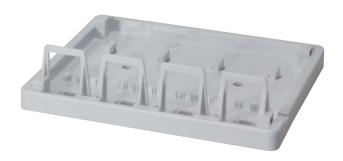

## **Technical Features**

Surface mounted box 43 x 113 x 31mm

Suitable for 4 keystone jacks

Sturdy housing, white

## **Package Contents**

Surface Mounted Box for 4 Keystone Jacks x 1

| Packaging Informations |                   |
|------------------------|-------------------|
| Packing Dimension      | mm                |
| Packing Weight         | kg                |
| Carton Dimension       | 560 x 330 x 280mm |
| Carton Q'ty            | 100pcs            |
| Carton Weight          | kg                |