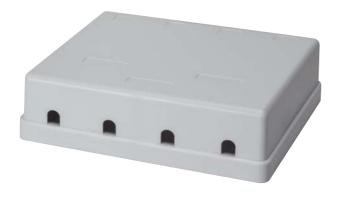

## Keystone Surface Mounted Box, 4 Ports UTP, white

Part no.: NK4034

## **Technical Features**

Surface mounted box 43 x 113 x 31mm

Suitable for 4 keystone jacks

Sturdy housing, white