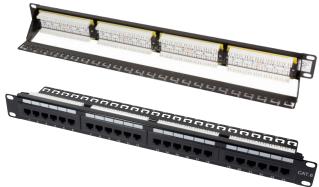

## 19" Cat.6 Patch Panel 24 Ports, UTP, black, EconLine

Part no.: NP0004A

## **Technical Features**

CAT6 Patch Panel, 24-Port, unshielded

- For placement in 19 inch rack
- According to CAT6 standard
- 24x RJ45 sockets
- Cable installation via LSA strips
- Color coded according to EIA/TIA 568 A&B
- Integrated strain relief
- Ground cable installation settlement
- Color black RAL 9005