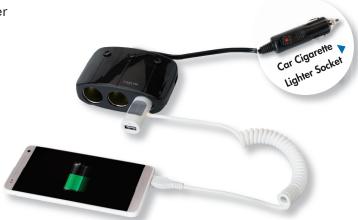

## 3 Way Cigarette Outlet Adapter with 2 USB ports 10.5W

## **Features:**

- With 2 USB port can be respectively output DC 5V2.1A
- With on/off switch for each cigarette socket
- Compact design with color LED power indicator
- Works with iPod, iPhone and all USB devices