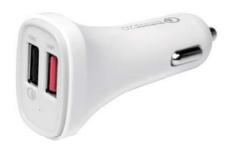

# **LogiLink**<sub>®</sub>

USB Car Charger, 2 Ports
Quick Charge<sup>TM</sup> 2.0 + Smart IC

Art. No.: PA0134

USB Car Charger can operate and charge devices which are USB compatible. Featuring the Qualcomm® Quick Charge<sup>TM</sup> 2.0 technology; and the charger fits into standard connector for the cigarette lighter in your car or truck.

#### Features:

- » Featuring the Qualcomm<sup>®</sup> Quick Charge<sup>™</sup> 2.0 technology, charging time can be shortened by 2/3 with PA0134
- » Input: 12~24V DC
- » USB Output 1: Smart IC 5V/2.4A (12W) USB Output 2: Quick ChargeTM 2.0 5V/2.4A (12W), 9V/2.0A (18W),12V/1.5A (18W)
- » Supports: OCP, OVP, OTP short circuit protection
- » Built in intelligent IC, compatible with iPhone/iPad/mobile devices/Tablet PC/power banks and other 5V/9V/12V devices
- » Compact and light-weighted, suitable for travelling