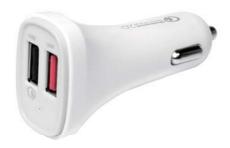

### USB Car Charger, 2 Ports

Quick Charge<sup>TM</sup> 2.0 + Smart IC

Art. No.: PA0134

#### Features:

- » Featuring the Qualcomm<sup>®</sup> Quick Charge<sup>™</sup> 2.0 technology, charging time can be shortened by 2/3 with PA0134
- » Input: 12~24V DC
- » USB Output 1: Smart IC 5V/2.4A (12W) USB Output 2: Quick ChargeTM 2.0 5V/2.4A (12W), 9V/2.0A (18W),12V/1.5A (18W)
- » Supports: OCP, OVP, OTP short circuit protection
- » Built in intelligent IC, compatible with iPhone/iPad/mobile devices/Tablet PC/power banks and other 5V/9V/12V devices
- » Compact and light-weighted, suitable for travelling