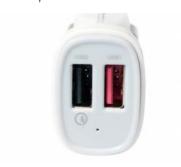

### **Specification:**

| Input                       | 12V - 24V DC                                 |
|-----------------------------|----------------------------------------------|
| Output USB 1                | 5V 2.4A (12W)                                |
| Output USB 2                | 5V/2.4A (12W), 9V/2.0A (18W), 12V/1.5A (18W) |
| Ripple And Noise            | ≤ 200mV                                      |
| Port                        | 2x USB-A female                              |
| Efficiency                  | ≥ 80%                                        |
| Operating Temperature Range | 0~30°C                                       |
| Storage Temperature Range   | -20°C ~ 60°C                                 |
| Operating Relative Humidity | 30% ~ 90% RH                                 |
| Storage Relative Humidity   | 10% ~ 90% RH                                 |
| Dimension                   | 76.8 x 37.6 x 25.6 mm                        |
| Weight                      | 30g                                          |