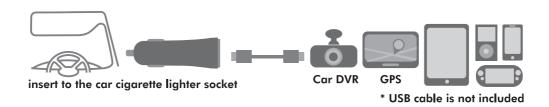

# **LogiLink**<sub>®</sub>

USB Car Charger, 2 Ports
Quick Charge<sup>TM</sup> 2.0 + Smart IC

Art. No.: PA0134

USB Car Charger can operate and charge devices which are USB compatible. Featuring the Qualcomm® Quick Charge<sup>TM</sup> 2.0 technology; and the charger fits into standard connector for the cigarette lighter in your car or truck.

### **Package Contents:**

- » 1 x USB Car Charger
- » 1 x User Manual