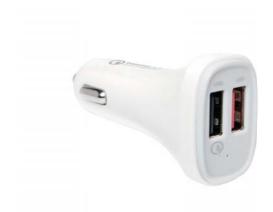

# **LogiLink**<sub>®</sub>

USB Car Charger, 2 Ports
Quick Charge<sup>TM</sup> 2.0 + Smart IC

Art. No.: PA0134

USB Car Charger can operate and charge devices which are USB compatible. Featuring the Qualcomm® Quick Charge<sup>TM</sup> 2.0 technology; and the charger fits into standard connector for the cigarette lighter in your car or truck.

### USB Car Charger, 2 Ports

Quick Charge<sup>TM</sup> 2.0 + Smart IC

Art. No.: PA0134

### **Specification:**

| Input                       | 12V - 24V DC                                 |
|-----------------------------|----------------------------------------------|
| Output USB 1                | 5V 2.4A (12W)                                |
| Output USB 2                | 5V/2.4A (12W), 9V/2.0A (18W), 12V/1.5A (18W) |
| Ripple And Noise            | ≤ 200mV                                      |
| Port                        | 2x USB-A female                              |
| Efficiency                  | ≥ 80%                                        |
| Operating Temperature Range | 0~30°C                                       |
| Storage Temperature Range   | -20°C ~ 60°C                                 |
| Operating Relative Humidity | 30% ~ 90% RH                                 |
| Storage Relative Humidity   | 10% ~ 90% RH                                 |
| Dimension                   | 76.8 x 37.6 x 25.6 mm                        |
| Weight                      | 30g                                          |