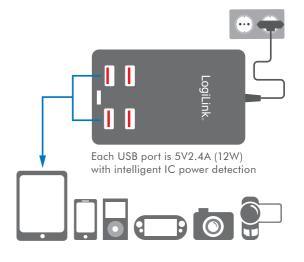

# USB Table Charger 4 Port, 22W

Art. No.: PA0138

PA0138 provides multiple charging solution for households and office. It will solve the need to charge multiple electronics simultaneously, bringing the convenience to your life.

#### Features:

» Input: 100-240V AC

» Output: 5V4.4A (22W) max

» Supports: OCP, OVP, short circuit protection

- » Built in intelligent IC, compatible with iPhone/iPad/ mobile devices/Tablet PC/power banks and other 5V devices
- » LED indication
- » Able to charge 4 devices at the same time
- » Suitable for family gatherings, office meetings and school's classrooms

#### **Specification:**

| Input                       | 100-240VAC 50/60Hz   |
|-----------------------------|----------------------|
| Output                      | 5V2.4A x4 (4.4A max) |
| Ripple & Noise              | ≤200mV               |
| USB Port                    | 4 ports              |
| Efficiency                  | 79.28%               |
| Turn On Delay Time          | 3s max               |
| Operating Temperature Range | 0~40°C               |
| Storage Temperature Range   | -20°C ∼ 80°C         |
| Operating Relative Humidity | 5% ~ 90% RH          |
| Color                       | Black                |
| Dimension                   | 92.4 x 57.4 x 29.4mm |
| Weight                      | 185g                 |