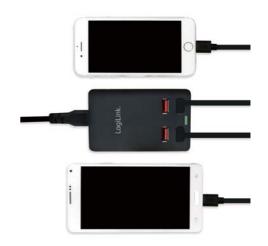

#### Features:

» Input: 100-240V AC

» Output: 5V4.4A (22W) max

» Supports: OCP, OVP, short circuit protection

- » Built in intelligent IC, compatible with iPhone/iPad/ mobile devices/Tablet PC/power banks and other 5V devices
- » LED indication
- » Able to charge 4 devices at the same time
- » Suitable for family gatherings, office meetings and school's classrooms