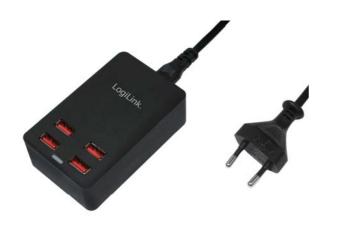

# USB Table Charger 4 Port, 22W

Art. No.: PA0138

PA0138 provides multiple charging solution for households and office. It will solve the need to charge multiple electronics simultaneously, bringing the convenience to your life.

#### Features:

» Input: 100-240V AC

» Output: 5V4.4A (22W) max

» Supports: OCP, OVP, short circuit protection

- » Built in intelligent IC, compatible with iPhone/iPad/ mobile devices/Tablet PC/power banks and other 5V devices
- » LED indication
- » Able to charge 4 devices at the same time
- » Suitable for family gatherings, office meetings and school's classrooms

#### **Specification:**

| Input                       | 100-240VAC 50/60Hz   |
|-----------------------------|----------------------|
| Output                      | 5V2.4A x4 (4.4A max) |
| Ripple & Noise              | ≤200mV               |
| USB Port                    | 4 ports              |
| Efficiency                  | 79.28%               |
| Turn On Delay Time          | 3s max               |
| Operating Temperature Range | 0~40°C               |
| Storage Temperature Range   | -20°C ∼ 80°C         |
| Operating Relative Humidity | 5% ~ 90% RH          |
| Color                       | Black                |
| Dimension                   | 92.4 x 57.4 x 29.4mm |
| Weight                      | 185g                 |

#### **Package Contents:**

- » 1 x USB Table Charger
- » 1 x Power Cable
- » 1 x User Manual