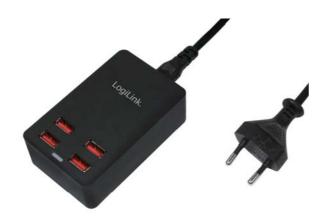

# USB Table Charger 4 Port, 22W

Art. No.: PA0138

PA0138 provides multiple charging solution for households and office. It will solve the need to charge multiple electronics simultaneously, bringing the convenience to your life.

#### Features:

» Input: 100-240V AC

» Output: 5V4.4A (22W) max

» Supports: OCP, OVP, short circuit protection

- » Built in intelligent IC, compatible with iPhone/iPad/ mobile devices/Tablet PC/power banks and other 5V devices
- » LED indication
- » Able to charge 4 devices at the same time
- » Suitable for family gatherings, office meetings and school's classrooms

#### **Specification:**

| Input                       | 100-240VAC 50/60Hz   |
|-----------------------------|----------------------|
| Output                      | 5V2.4A x4 (4.4A max) |
| Ripple & Noise              | ≤200mV               |
| USB Port                    | 4 ports              |
| Efficiency                  | 79.28%               |
| Turn On Delay Time          | 3s max               |
| Operating Temperature Range | 0~40°C               |
| Storage Temperature Range   | -20°C ∼ 80°C         |
| Operating Relative Humidity | 5% ~ 90% RH          |
| Color                       | Black                |
| Dimension                   | 92.4 x 57.4 x 29.4mm |
| Weight                      | 185g                 |