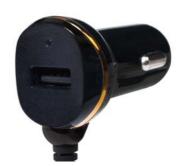

# LogiLink®

USB Car Charger, 2 ports 10.5W 1x Micro-USB cable + 1x USB port

Art. No.: PA0147

Indicator

Fuse