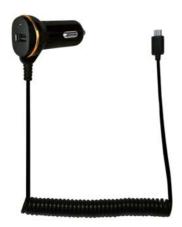

# LogiLink®

USB Car Charger, 2 ports 10.5W 1x Micro-USB cable + 1x USB port

Art. No.: PA0147

Allowing you to quickly charge two 5V USB devices in the car.

#### Features:

- » Input: DC 12~24V
- » Output: 5V2.1A (10.5W) max
- » 2 ports: 1 fixed Micro-USB cable + 1 extra USB port
- » Charge your mobile device with fixed Micro-USB cable
- » Charge your other 5V USB devices with the extra USB port
- » With coiled cord extend to 1m
- » With LED indicator
- » Support over current and short circuit protections

#### Specification:

| Input                 | 12~24V                                     |
|-----------------------|--------------------------------------------|
| Output                | 5V2.1A (10.5W) max                         |
| USB Port              | 1x Micro-USB cable and 1x USB port         |
| Color                 | Black                                      |
| Dimension             | 58.5 x 30 x 434.5mm                        |
| Weight                | 30g                                        |
| Cable Length          | 400mm (Straighten up to 1m)                |
| Operating Temperature | 0°C ~ 30°C                                 |
| Storage Temperature   | 0°C ~ 70°C                                 |
| Operating Humidity    | 10% ~ 65% Non-condensing                   |
| Storage Humidity      | 5% ~ 70% Non-condensing (below 10000 feet) |
|                       |                                            |