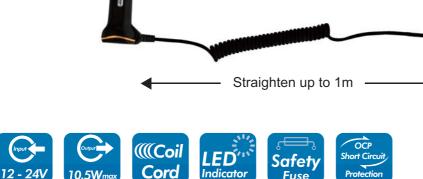

# LogiLink®

USB Car Charger, 2 ports 10.5W 1x Micro-USB cable + 1x USB port

Art. No.: PA0147

Allowing you to quickly charge two 5V USB devices in the car.

#### Features:

- » Input: DC 12~24V
- » Output: 5V2.1A (10.5W) max
- » 2 ports: 1 fixed Micro-USB cable + 1 extra USB port
- » Charge your mobile device with fixed Micro-USB cable
- » Charge your other 5V USB devices with the extra USB port
- » With coiled cord extend to 1m
- » With LED indicator
- » Support over current and short circuit protections

#### Specification:

| Input                 | 12~24V                                     |
|-----------------------|--------------------------------------------|
| Output                | 5V2.1A (10.5W) max                         |
| USB Port              | 1x Micro-USB cable and 1x USB port         |
| Color                 | Black                                      |
| Dimension             | 58.5 x 30 x 434.5mm                        |
| Weight                | 30g                                        |
| Cable Length          | 400mm (Straighten up to 1m)                |
| Operating Temperature | 0°C ~ 30°C                                 |
| Storage Temperature   | 0°C ~ 70°C                                 |
| Operating Humidity    | 10% ~ 65% Non-condensing                   |
| Storage Humidity      | 5% ~ 70% Non-condensing (below 10000 feet) |
|                       |                                            |