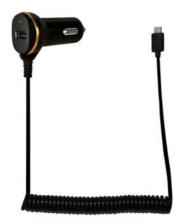

# LogiLink®

USB Car Charger, 2 ports 10.5W 1x Micro-USB cable + 1x USB port

Art. No.: PA0147

Allowing you to quickly charge two 5V USB devices in the car.

#### Features:

- » Input: DC 12~24V
- » Output: 5V2.1A (10.5W) max
- » 2 ports: 1 fixed Micro-USB cable + 1 extra USB port
- » Charge your mobile device with fixed Micro-USB cable
- » Charge your other 5V USB devices with the extra USB port
- » With coiled cord extend to 1m
- » With LED indicator
- » Support over current and short circuit protections

#### Specification:

| Input                 | 12~24V                                     |
|-----------------------|--------------------------------------------|
| Output                | 5V2.1A (10.5W) max                         |
| USB Port              | 1x Micro-USB cable and 1x USB port         |
| Color                 | Black                                      |
| Dimension             | 58.5 x 30 x 434.5mm                        |
| Weight                | 30g                                        |
| Cable Length          | 400mm (Straighten up to 1m)                |
| Operating Temperature | 0°C ~ 30°C                                 |
| Storage Temperature   | 0°C ~ 70°C                                 |
| Operating Humidity    | 10% ~ 65% Non-condensing                   |
| Storage Humidity      | 5% ~ 70% Non-condensing (below 10000 feet) |
|                       |                                            |