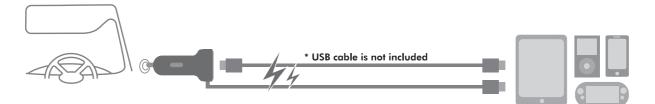

#### Features:

- » Input: DC 12~24V
- » Output: 5V2.1A (10.5W) max
- » 2 ports: 1 fixed Micro-USB cable + 1 extra USB port
- » Charge your mobile device with fixed Micro-USB cable
- » Charge your other 5V USB devices with the extra USB port
- » With coiled cord extend to 1m
- » With LED indicator
- » Support over current and short circuit protections

### **Package Contents:**

- » 1 x USB Car Charger, 2 Ports
- » 1 x User Manual