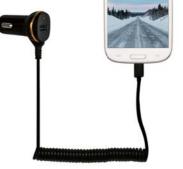

# LogiLink®

USB Car Charger, 2 ports 10.5W 1x Micro-USB cable + 1x USB port

Art. No.: PA0147

Allowing you to quickly charge two 5V USB devices in the car.

#### Features:

- » Input: DC 12~24V
- » Output: 5V2.1A (10.5W) max
- » 2 ports: 1 fixed Micro-USB cable + 1 extra USB port
- » Charge your mobile device with fixed Micro-USB cable
- » Charge your other 5V USB devices with the extra USB port
- » With coiled cord extend to 1m
- » With LED indicator
- » Support over current and short circuit protections

### **Package Contents:**

- » 1 x USB Car Charger, 2 Ports
- » 1 x User Manual