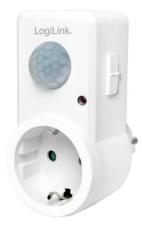

## LogiLink

Power Adapter with PIR Motion Detector

Art. No.: PA0153

The energy saving Power Adapter with Motion sensor is perfect for garage, hallway, living room and watering appliances.

# LogiLink®

Power Adapter with PIR Motion Detector

Art. No.: PA0153

### Package Contents:

- » 1 x Power Adapter
- » 1 x User Manual