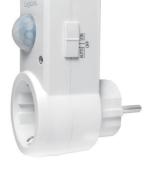

## LogiLink

Power Adapter with PIR Motion Detector

Art. No.: PA0153

The energy saving Power Adapter with Motion sensor is perfect for garage, hallway, living room and watering appliances.

#### **Features:**

- » Automatically switch ON the power supply when human motion detected
- $\scriptstyle *$  120° detection zone to sense movement up to 9m away
- » Automatically identify day and night with the LUX switch
- » Sensor's Sensitivity adjustable according to the location
- » Time-Delay is added continually: When it receives the second induction signals within the first induction, it will restart to time from the moment
- » Easy setup and energy saving
- » Perfect for dark rooms or hallways and works great with powered animal feeding and watering appliances

Automatically identify day and night

Automatically turn ON when human motion detected

\* The specifications and pictures are subject to change without notice. \*All trade names referenced are the registered namework of their respective owners.