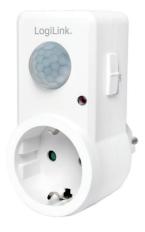

## LogiLink

Power Adapter with PIR Motion Detector

Art. No.: PA0153

The energy saving Power Adapter with Motion sensor is perfect for garage, hallway, living room and watering appliances.

#### **Features:**

- » Automatically switch ON the power supply when human motion detected
- $\scriptstyle *$  120° detection zone to sense movement up to 9m away
- » Automatically identify day and night with the LUX switch
- » Sensor's Sensitivity adjustable according to the location
- » Time-Delay is added continually: When it receives the second induction signals within the first induction, it will restart to time from the moment
- » Easy setup and energy saving
- » Perfect for dark rooms or hallways and works great with powered animal feeding and watering appliances