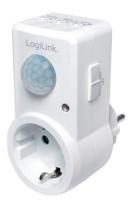

## LogiLink

Power Adapter with PIR Motion Detector

Art. No.: PA0153

The energy saving Power Adapter with Motion sensor is perfect for garage, hallway, living room and watering appliances.

#### **Features:**

- » Automatically switch ON the power supply when human motion detected
- $\scriptstyle *$  120° detection zone to sense movement up to 9m away
- » Automatically identify day and night with the LUX switch
- » Sensor's Sensitivity adjustable according to the location
- » Time-Delay is added continually: When it receives the second induction signals within the first induction, it will restart to time from the moment
- » Easy setup and energy saving
- » Perfect for dark rooms or hallways and works great with powered animal feeding and watering appliances







Automatically identify day and night



Automatically turn ON when human motion detected



\* The specifications and pictures are subject to change without notice. \*All trade names referenced are the registered namework of their respective owners.







# LogiLink®

Power Adapter with PIR Motion Detector

Art. No.: PA0153

### **Specification:**

| Power Input            | AC 220V~240V 50Hz, 6A max              |
|------------------------|----------------------------------------|
| Rated Load             | Max.1200W (Light bulb) Max. 300W (LED) |
| Ambient Light          | 3~2000LUX (adjustable)                 |
| Detection Range        | 120°                                   |
| Detection Distance     | 2~9m (<24°C) adjustable                |
| Detection Moving Speed | 0.6~1.5