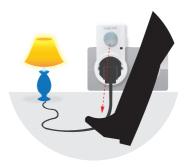

Automatically identify day and night

Automatically turn ON when human motion detected

\* The specifications and pictures are subject to change without notice. \*All trade names referenced are the registered namework of their respective owners.