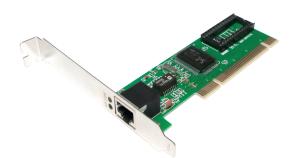

# Fast Ethernet PCI Card

Art. No.: PC0039

High performance network adapter for desktop computers with 32-bit PCI expansion slots. The 10/100 LAN Card is ready to run with both 10BaseT and 100BaseTX networks right out of the box – the card's 10/100M RJ-45 port automatically detects your network's maximum speed and adjusts itself accordingly.

### **Features:**

- » Chipset: RTL8139D
- » Compliance with IEEE802.3 Fast Ethernet standards
- » Compliant to PCI 32bit Revision 2.2
- » Supports half and full duplex at 10/100 Mbps
- » Supports 10 Mbps and 100 Mbps N-Way Auto-negotiation operation
- » Supports ACPI/ Wake-On-Lan (WOL) power management
- » Supports Full Duplex Flow Control (IEEE802.3x)
- » Advanced power saving mode when LAN Function or wakeup function is not used
- » Support loopback capability
- » Support 2 large 2k bytes independent receive and transmit FIFO's
- » Support indicator light for monitoring Link/Activity
- » Play and Play
- » Provides with Boot ROM socket
- » One build-in RJ45 connector
- » Supports Windows 98SE/ME/2000/2003/2008/XP/Vista/7/8/10, Linux, Novell and MAC OS