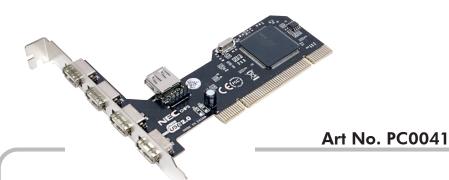

# USB2.0 PCI Card, 4 + 1 Port (NEC Chip)

4 x USB2.0 External + 1 USB2.0 Internal

This PCI card expands your PC with 5x 480 Mbps USB 1.1/2.0 ports for connection to peripherals like a mouse, keyboard, digital camera or printer.

#### USB 2.0 Interface

- External port: 4 x USB 2.0 Type
- Internal port: 1 x USB 2.0 Type
- Compliant with USB 2.0/1.1 Specification
- Data transfer rate: High Speed 480Mbps, Full Speed 12Mbps and Low Speed 1.5Mbps supported