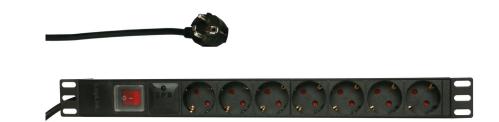

# 19" Power Distribution Unit with Surge Protector (SPD)

Part no.: PDU7C01

#### **Technical Features**

19" PDU with surge protection and ON/OFF switch

Voltage: 250VAC, 50/60Hz, Max. 16A

Sockets: 7 x German type

2m power cord H05VV-F 3x1.5mm<sup>2</sup> with CEE7/7 plug

Aluminum alloy shell, 1U

Color: Black RAL 9005