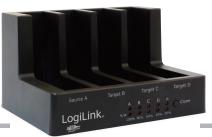

## USB3.0 & eSATA 4-Bay Docking station with Clone

## **Specifications:**

- Supports 4x2.5"/3.5" SATAI/II HDD&SSD
- USB3.0 and eSATA interface
- Directly insert HDD into docking station for convenient to install and remove hard disk
- Support Clone from A to B &C&D disk, no need PC
- Supports SATAI/II ,up to 5Gb/s for USB3.0
- With external power adapter
- Power on/off switch and LED indicator
- Support Window98/98SE/ME/2000/2003/XP/Vista/7/8, and MAC OS
- Supports 4 x 4TB HDD

## Package Contents:

- 1 x USB3.0 cable
- 1 x eSATA cable
- 1 x 12V/6A Power adapter
- 1 x Power cord
- 1 x 2.5" HDD cradle: 4PCS
- 1 x User manual