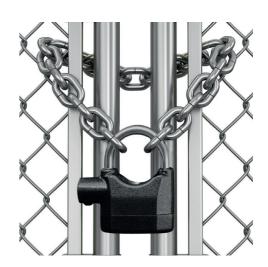

## Robust Padlock with Alarm

Art. No.: SC0213

To safeguard garages, cellar rooms, entrance doors, bicycles, etc. The Alarm is activated via the integrated vibration sensor.

#### **Features:**

- » Tempered steel shackle, Ø8mm
- » Protected against icing
- » Can be used with or without alarm
- » Alarm volume: max. 100 dB
- » Corrosion-protected
- » Safety keys and cylinder
- » Battery: 3 x LR44 included

### Activating the alarm:

Position with Alarm

Position without Alarm

SC0213 is equipped with an alarm function. When the alarm function is active, an alarm is sounded for about 10 seconds if the lock is vibrated (such as during an attempted theft). The alarm is sounded again following each subsequent vibration.