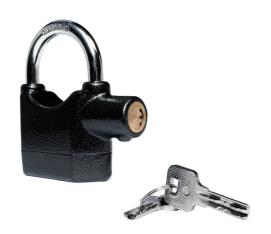

## Robust Padlock with Alarm

Art. No.: SC0213

To safeguard garages, cellar rooms, entrance doors, bicycles, etc. The Alarm is activated via the integrated vibration sensor.

#### **Features:**

- » Tempered steel shackle, Ø8mm
- » Protected against icing
- » Can be used with or without alarm
- » Alarm volume: max. 100 dB
- » Corrosion-protected
- » Safety keys and cylinder
- » Battery: 3 x LR44 included

## **Package Contents:**

- » 1 x Padlock
- » 3 x LR44 batteries
- » 3 x Keys
- » 1 x User Manual