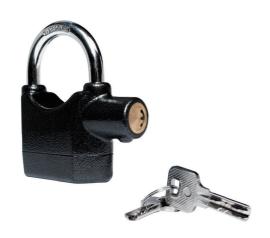

## Robust Padlock with Alarm

Art. No.: SC0213

### Activating the alarm:

Position with Alarm

Position without Alarm

SC0213 is equipped with an alarm function. When the alarm function is active, an alarm is sounded for about 10 seconds if the lock is vibrated (such as during an attempted theft). The alarm is sounded again following each subsequent vibration.

## **Package Contents:**

- » 1 x Padlock
- » 3 x LR44 batteries
- » 3 x Keys
- » 1 x User Manual