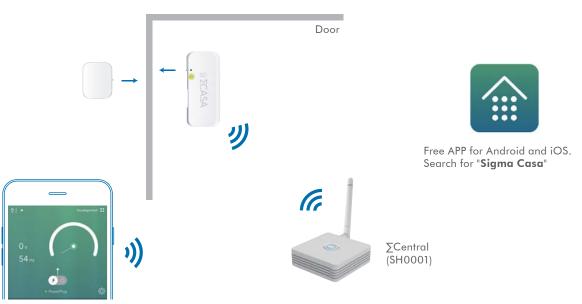

# **LogiLink**<sub>®</sub>

∑Door/Window

Art. No.: SH0003

 $\Sigma$ Door/Window is a compact wireless sensor to detect the state of doors, windows, cabinets and safes. From now on you can always know when someone opens your doors and windows at home. The sensor is simply attached to the door or window frame and connected to the base station. You'll be able to see any activity on your smartphone or tablet, anyplace and anytime.

Alerts with all the door/window activities

\*All trade names referenced are the registered namework of their respective owners.

#### **System Requirement:**

- » iOS 8.0 and above with Bluetooth 4.0
- » Android 4.3 and above on Bluetooth 4.0 ready devices
- » ∑Central (SH0001)
- » \( \subseteq \text{Casa APP} \)