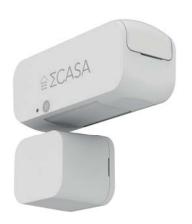

# **LogiLink**<sub>®</sub>

∑Door/Window

Art. No.: SH0003

 $\Sigma$ Door/Window is a compact wireless sensor to detect the state of doors, windows, cabinets and safes. From now on you can always know when someone opens your doors and windows at home. The sensor is simply attached to the door or window frame and connected to the base station. You'll be able to see any activity on your smartphone or tablet, anyplace and anytime.

#### **Features:**

- » Display open/close state of doors, windows, cabinets, and safes
- » History record/event of door or window status
- » To protect your property and loved ones from intrusions.
- » Exclusive ∑Link feature enable various conditions to activate your smart life, i.e. leave home then turn on light
- » Compatible with Medion® Smart Home Systems