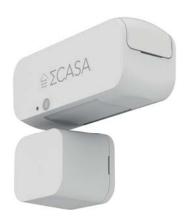

# **LogiLink**<sub>®</sub>

∑Door/Window

Art. No.: SH0003

 $\Sigma$ Door/Window is a compact wireless sensor to detect the state of doors, windows, cabinets and safes. From now on you can always know when someone opens your doors and windows at home. The sensor is simply attached to the door or window frame and connected to the base station. You'll be able to see any activity on your smartphone or tablet, anyplace and anytime.

#### **Features:**

- » Display open/close state of doors, windows, cabinets, and safes
- » History record/event of door or window status
- » To protect your property and loved ones from intrusions.
- » Exclusive ∑Link feature enable various conditions to activate your smart life, i.e. leave home then turn on light
- » Compatible with Medion® Smart Home Systems