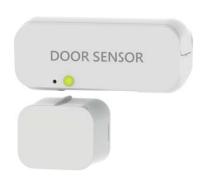

# **LogiLink**<sub>®</sub>

∑Door/Window

Art. No.: SH0003

 $\Sigma$ Door/Window is a compact wireless sensor to detect the state of doors, windows, cabinets and safes. From now on you can always know when someone opens your doors and windows at home. The sensor is simply attached to the door or window frame and connected to the base station. You'll be able to see any activity on your smartphone or tablet, anyplace and anytime.

#### **Features:**

- » Display open/close state of doors, windows, cabinets, and safes
- » History record/event of door or window status
- » To protect your property and loved ones from intrusions.
- » Exclusive ∑Link feature enable various conditions to activate your smart life, i.e. leave home then turn on light
- » Compatible with Medion® Smart Home Systems