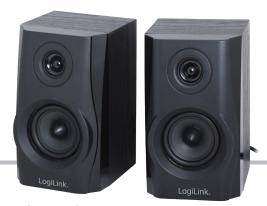

# **Hi-Fi Speaker System**

#### Feature:

- Two-way speakers deliver rich, powerful sound ideal for games, movies and music
- Solid cabinets help recreate a balanced, full-spectrum frequency response
- Shielded to prevent distortion and maintain clear, crisp sound

# **Specifications:**

Input jack: 3.5mm

• Switch: On/OFF Power

• Output power: 2.5W x 2

Control: Volume Control

Power Source: AC Supply

Impedance: 2 x 4Ω

• Frequency: 250Hz~20KHz