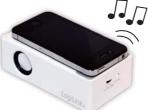

# **Magic Speaker**

Magic speaker use mutual induction sound for the new technology. No need Bluetooth, nor WIFI, neither any configuration; simply place on your phone on to Magic Speaker's induction area and sound volume will MAGICALLY boost up.

#### **Features:**

- Mutual induction technology
- Place and play, no configuration nor setup needed
- Working well with most types of mobile phones
- Connect to PC as power supply or computer speaker