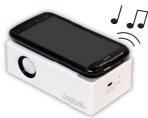

# **Magic Speaker**

Magic speaker use mutual induction sound for the new technology. No need Bluetooth, nor WIFI, neither any configuration; simply place on your phone on to Magic Speaker's induction area and sound volume will MAGICALLY boost up.

#### **Features:**

- Mutual induction technology
- Place and play, no configuration nor setup needed
- Working well with most types of mobile phones
- Connect to PC as power supply or computer speaker