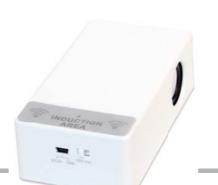

# **Magic Speaker**

Magic speaker use mutual induction sound for the new technology. No need Bluetooth, nor WIFI, neither any configuration; simply place on your phone on to Magic Speaker's induction area and sound volume will MAGICALLY boost up.

#### **Specification:**

- Output Power: 2W x 2
- Batteries: AA x 3
- DC in: Micro USB (5V)
- Speaker specification: 4Ω/2W
- Technology: Induction