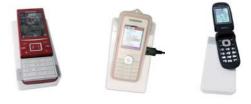

#### **Features:**

- Mutual induction technology
- Place and play, no configuration nor setup needed
- Working well with most types of mobile phones
- Connect to PC as power supply or computer speaker