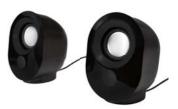

## **2.1 Stereo Speaker with Subwoofer**

#### Rich and powerful speaker set ideal for games, movies and music!

#### **Features:**

- The compact subwoofer takes the minimum space yet delivers room-filling sound experience without the clutter nor noise
- Easy setup, simply connect the speakers to the subwoofer, and plug the subwoofer to your computer/smart device
- Ideal for computer, notebook, MP3 player, smartphone and pads.