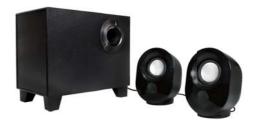

## **2.1 Stereo Speaker with Subwoofer**

#### Rich and powerful speaker set ideal for games, movies and music!

#### **Features:**

- The compact subwoofer takes the minimum space yet delivers room-filling sound experience without the clutter nor noise
- Easy setup, simply connect the speakers to the subwoofer, and plug the subwoofer to your computer/smart device
- Ideal for computer, notebook, MP3 player, smartphone and pads.

## Package Contents:

- 1 x Subwoofer
- 2 x Satellite Speakers
- 1 x 3,5mm Stereo Cable
- 1 x Power Adapter
- 1 x User Manual