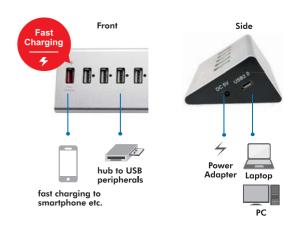

# Aluminum casing, 10 Ports Hub & 1 Port Fast Charging

Expand your USB ports with this Logilink Aluminum Hub easily.

The UA0226 11-Port Aluminum USB 2.0 Hub is convenient for desktop use. Add up to 11 peripherals quickly and easily with the Logilink 11-Port USB 2.0 Hub. Includes an external power supply that makes it especially great for notebooks which comes with only a few ports in an era when you need to attach many USB devices at once, such as a printer, a card reader, a cell phone, an iPod, a thumb drive, a mouse, a keyboard, or an external hard drive.

## **Specification:**

- Aluminum Design for desktop use
- Compliant to USB2.0/1.1 Specifications
- Supports USB2.0 High-Speed up to 480Mbps
- Supports 1 up-stream port and 11 down-stream ports
- Equipped with over-current Detection & Protection
- Built-in Smart IC to auto detect the output requirements of the device
- 5V/2.1A output for the Fast charging port
- LED status indicator
- Includes external power adapter (5V, 3.5A)
- Plug & Play
- Supports Windows and MAC OS